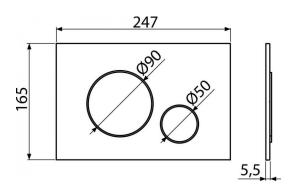

#### **Features**

- Double-acting mechanical flushing
- Compatible with all Alcaplast pre-wall installation systems and cisterns for building into solid walls
- Material: plastic
- Surface finish: white-matt
- The flush plate thanks to its profile stands out only 5.5 mm above the tiles