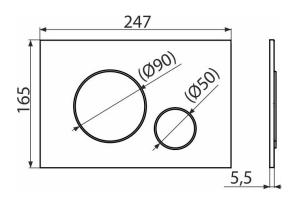

#### **Features**

- Double-acting mechanical flushing
- Compatible with all Alcaplast pre-wall installation systems and cisterns for building into solid walls
- Material: plastic
- Surface finish: chrome-matt
- The flush plate thanks to its profile stands out only 5.5 mm above the tiles

#### Scope of supply

- Template for correct flush plate setup
- Flushing mechanism screws 2 pcs
- Flush plate
- Fixing frame of the flush plate
- Threaded frame clamp 2 pcs