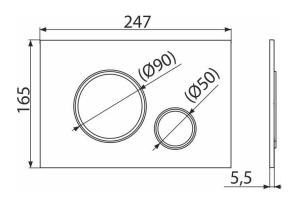

#### **Features**

- Double-acting mechanical flushing
- Compatible with all Alcaplast pre-wall installation systems and cisterns for building into solid walls
- Material: plastic
- Surface finish: chrome-polished
- The flush plate thanks to its profile stands out only 5.5 mm above the tiles