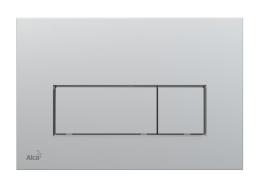

# **M572 THIN**

Flush plate for pre-wall installation systems, chrome-matt

#### **Features**

- Double-acting mechanical flushing
- Compatible with all Alcaplast pre-wall installation systems and cisterns for building into solid walls
- Material: plastic
- Surface finish: chrome-matt
- The flush plate thanks to its profile stands out only 5.5 mm above the tiles