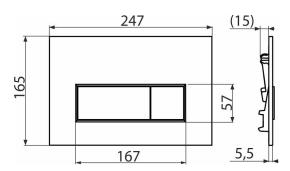

#### **Features**

- Double-acting mechanical flushing
- Compatible with all Alcaplast pre-wall installation systems and cisterns for building into solid walls
- Material: plastic
- Surface finish: chrome-matt
- The flush plate thanks to its profile stands out only 5.5 mm above the tiles

#### Scope of supply

- Template for correct flush plate setup
- Flushing mechanism screws 2 pcs
- Flush plate
- Fixing frame of the flush plate
- Threaded frame clamp 2 pcs