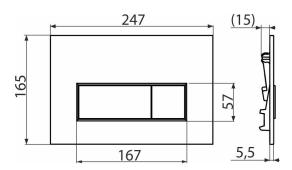

#### **Features**

- Double-acting mechanical flushing
- Compatible with all Alcaplast pre-wall installation systems and cisterns for building into solid walls
- Material: plastic
- Surface finish: chrome-polished
- The flush plate thanks to its profile stands out only 5.5 mm above the tiles