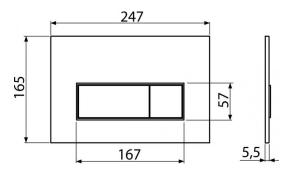

#### Features

- Double-acting mechanical flushing
- Compatible with all Alcaplast pre-wall installation systems and cisterns for building into solid walls
- Material: plastic
- Surface finish: white-matt
- The flush plate thanks to its profile stands out only 5.5 mm above the tiles