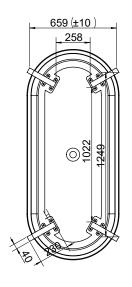

L: 1600 W: 700 H: 690 mm

420 I. Weight 246 kg.

Art. nr. 200 810 40 white mat

Each bathtub is made by hand of natural solid material. It is a durable material that both keeps the heat and it is easy to clean. If the tub is damaged, it is easy to polish off any scratches. Remember not to expose the surface to acids, ammonia or caustic soda. Comes with chrome bottom valve, drain pipe and adjustable feet.