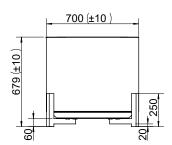

L: 1600 W: 700 H: 690 mm

420 I. Weight 246 kg.

Art. nr. 200 810 40 white mat

Each bathtub is made by hand of natural solid material. It is a durable material that both keeps the heat and it is easy to clean. If the tub is damaged, it is easy to polish off any scratches. Remember not to expose the surface to acids, ammonia or caustic soda. Comes with chrome bottom valve, drain pipe and adjustable feet.