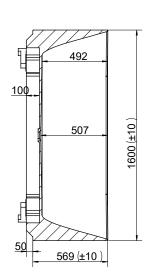

L: 1600 W: 700 H: 690 mm

420 I. Weight 246 kg.

Art. nr. 200 810 40 white mat

Each bathtub is made by hand of natural solid material. It is a durable material that both keeps the heat and it is easy to clean. If the tub is damaged, it is easy to polish off any scratches. Remember not to expose the surface to acids, ammonia or caustic soda. Comes with chrome bottom valve, drain pipe and adjustable feet.